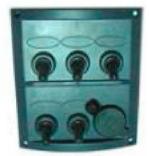

10160-8K 10160-BK : 5 way Switch Panel with Socket, UV Stabilized Plastic w/Neoprene Cap, Size : 110mm x 125mm, 28 Preprinted labels included.

24