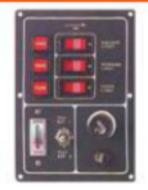

## 10083 : Switch Panel ( 12V )

Aluminum Plate with illuminated Switches With Battery test gauge & Cig. lighter. 6-1/2" x 4-1/2", 12 Preprinted lables included.