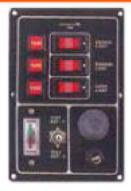

## 10084 : Switch Panel ( 12V )

Aluminum Plate with illuminated Switches. With Ballery lest gauge & push button horn switch. 6-1/2" x 4-1/2", 12 Preprinted labels included.

10087-BK : 8 Gang Waterproof Switch Panel 12V Size : 4-1/2" x 9-3/8". Made of Aluminum plate 8 UL approved Waterproof Switches with Led and 8 x 15A Circuit Breaker ( with caps ), 30 Preprinted round labels included. For Vertical and Horizontal Mount.