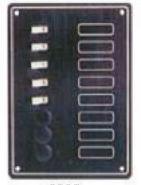

10082

10082-LT

10082 : Switch Panel ( 12V ) 5 UL approved circuit breakers 5-1/4" x 7-1/2", 30 Labels included.

10082-LT: Switch Panel With Led Lights (12V) 5 UI approved circuit breakers. 5-1/4" x 7-1/2", 30 Labels Included.

10082-LT8 : With 8 Circuit Breaker With Led Lights (12V)

10083

10084