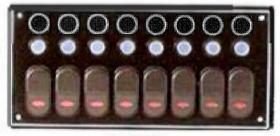

10082

10082-LT

10082 : Switch Panel ( 12V ) 5 UL approved circuit breakers 5-1/4" x 7-1/2", 30 Labels included.

10082-LT: Switch Panel With Led Lights (12V) 5 UI approved circuit breakers. 5-1/4" x 7-1/2", 30 Labels Included.

10082-LT8 : With 8 Circuit Breaker With Led Lights (12V)

10083

10084