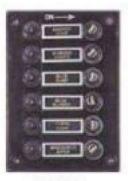

10087-8K

10060

10060-RC 10060 : 6 Gang Switch Panel 10060-RC : 6 Gang Switch Panel Bakelite Plate W/Toggle switch, Bakelite plate, 6-1/2" x 4-1/2", W/Neoprene capped toggle Switch. Size: 6-1/2" x 4-1/2". 10 Preprinted labels included. 10 Preprinted labels included.