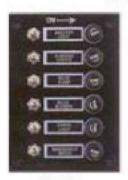

10087-8K

10060

10060-RC 10060 : 6 Gang Switch Panel 10060-RC : 6 Gang Switch Panel Bakelite Plate W/Toggle switch, Bakelite plate, 6-1/2" x 4-1/2", W/Neoprene capped toggle Switch. Size: 6-1/2" x 4-1/2". 10 Preprinted labels included. 10 Preprinted labels included.