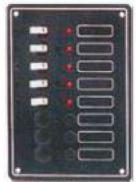

10082

10082-LT

10082 : Switch Panel ( 12V ) 5 UL approved circuit breakers 5-1/4" x 7-1/2", 30 Labels included.

10082-LT: Switch Panel With Led Lights (12V) 5 UI approved circuit breakers. 5-1/4" x 7-1/2", 30 Labels Included.

10082-LT8 : With 8 Circuit Breaker With Led Lights (12V)





10083

10084

## 10083 : Switch Panel ( 12V )

Aluminum Plate with illuminated Switches With Battery test gauge & Cig. lighter. 6-1/2" x 4-1/2", 12 Preprinted lables included.

## 10084 : Switch Panel ( 12V )

Aluminum Plate with illuminated Switches. With Ballery lest gauge & push button horn switch. 6-1/2" x 4-1/2", 12 Preprinted labels included.



10087-BK : 8 Gang Waterproof Switch Panel 12V Size : 4-1/2" x 9-3/8". Made of Aluminum plate 8 UL approved Waterproof Switches with Led and 8 x 15A Circ