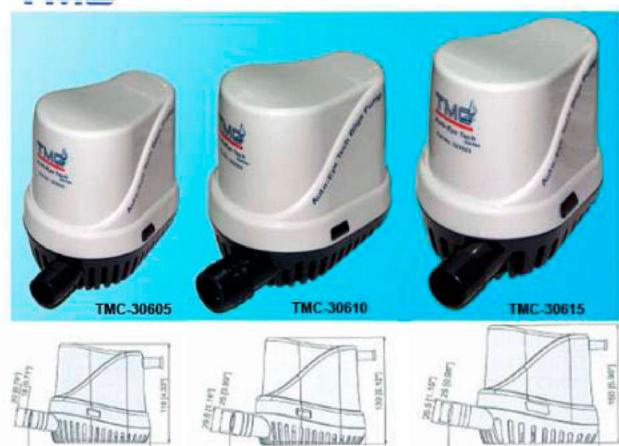

## **FULLY AUTOMATIC BILGE PUMPS - AUTO-EYE SERIES**

| TMC-30605<br>APACITY: 500GPH (1890LPH) |                                | TMC-30610<br>1000GPH (3786LPH)               |                                                                    | 1 新開展。                                                                               |                   |
|----------------------------------------|--------------------------------|----------------------------------------------|--------------------------------------------------------------------|--------------------------------------------------------------------------------------|-------------------|
|                                        |                                |                                              |                                                                    |                                                                                      |                   |
| 1363                                   | 11,510,74                      | 4.5A                                         | 2.5A                                                               | 9A                                                                                   | 4.5A              |
| 145/3                                  | 154                            | 6/4                                          | 4A                                                                 | 12A                                                                                  | 6A                |
| 374*** I Herrori                       |                                | 1" (25mm)                                    |                                                                    | 1" (25mm)                                                                            |                   |
|                                        | 500GPH (<br>12V<br>L6A<br>2.5A | 500GPH (1890LPH) 12V 24V 1.6A 0.8A 2.5A 1.5A | 500GPH (1890LPH) 1000GPH 12V 24V 12V 12V 12V 12A 4.5A 2.5A 1.5A 6A | 500GPH (1890LPH) 1000GPH (3786LPH)  12V 12V 12V  16A 0.XA 4.5A 2.5A  2.5A 1.5A 6A 4A | 1000GPH (3786LPH) |

- TMC AUTO-EYE SERIES OF SUBMERSIBLE BILGE PUMPS ARE EQUIPPED WITH BUILT-IN ELECTRONIC CONTROLLED REED SENSOR SYSTEM TO MAKE FULLY AUTOMATIC OPERATION EASY.
- NO SEPARATE FLOAT SWITCH IS NEEDED AND RELAY LOOP DESIGN PROTECTS THE PUMP AGAINST I NSTANT HIGH CURRENT.
- NO POWER USE UNTIL PUMP TURNS ON WHEN WATER RISES.
- AUTO-EYE PUMPS ARE BUILT WITH COMPACT, EFFICIENT, LONG LIFE MOTOR, RUST AND CORROSION PROTECTED S.S., SHAFT, AND HIGH-IMPACT DURABLE PLASTIC HOUSING.
- QUICK RELEASE STRAINER FOR EASY CLEANING.