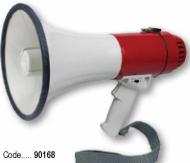

## Megaphone with Siren, 16W, 320m

- Diameter: 200mm Length: 350mm
- Power: 20W
- Sound Coverage: 400m approx. Function: Talk/Siren (or Music)
- Batteries: 6D
- ABS Housing