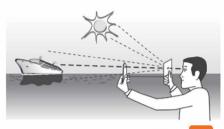

## INSTRUCTIONS OF USE

- Hold foresight in left hand with arm fully extended

- 2. Hold the signalling mirror in right hand toward the sunlight, facing the back of the mirror
  3. Align the holes of the foresight and the mirror on the target
  4. Move mirror until the reflection of the sun from the mirror can be seen on the foresight and a shadow point appears in its hole
- 5. The ray is now directed at the target