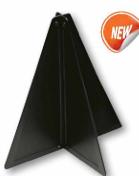

## **Motoring Cone**

This signal should be displayed on sailing boats, when travelling under power. Indicates use of mototr on a sailing boat. Folds flat.

| Code  | Dimensions (mm) |  |
|-------|-----------------|--|
| 16206 | 350x340         |  |
| 39552 | 470x330         |  |