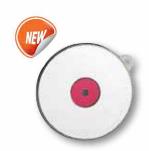

Signalling mirror
One of the most reliable, effective signalling devices: features an aiming spot to assist you in flashing in the intended direction. Ø 86 mm.

Code....27177

## Signalling Mirror 7x7cm