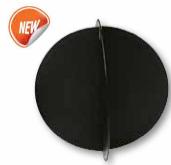

# Anchor Ball

Internationally recognised daytime signal used by boats when at anchor. Made of tough polypropylene. Folds easily for storage.

| Code |    | Diameter (mm) |  |
|------|----|---------------|--|
| 161  | 85 | 300           |  |
| 395  | 53 | 350           |  |