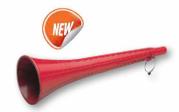

# Sound Signals

Highly resistant polyamide. Length: 30 cm Ø 8 cm

Code......16183

## Mega Horn

Whatever the use the Mega Horn is bound to be heard The sound produced measures at least 105 D.B. Available in red, it comes complete with a counter merchandising display box. Floating, non-corrosive. and friendly to the environment.