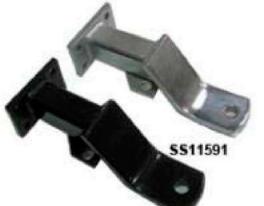

BALL MOUNT Bracket with 50mm Ball SS11592-CH : Chrome Plated. SS11592-BK : Black Enamel Finish

BALL MOUNT BRACKET SS11591-CH : Chrome Plated. SS11591-BK : Black Enamel Finish.

Easy to use with any coupler 1-7/8", 2" & 50mm balls weided with 2 inches solid square. Black enamel finish or chrome plated.