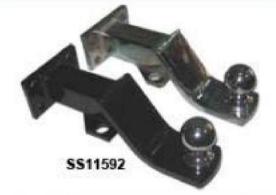

BALL MOUNT Bracket with 50mm Ball SS11592-CH : Chrome Plated. SS11592-BK : Black Enamel Finish

BALL MOUNT BRACKET SS11591-CH : Chrome Plated. SS11591-BK : Black Enamel Finish.

Easy to use with any coupler 1-7/8", 2" & 50mm balls weided with 2 inches solid square. Black enamel finish or chrome plated.