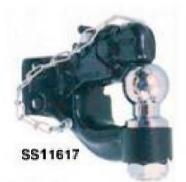

> SS11610 : Pintle Mount Mounting plate welded to shank bar. Easy mounting 2 inches solid square with pre-drilled 5/8" dia. Black enamel painted finish.

SS11617 : Pintle Hook Solid steel construction. Black enamel painted finish. Supplied with removable lock pin & chain. Available with 50mm / 2-5/16"chrome plated Ball.