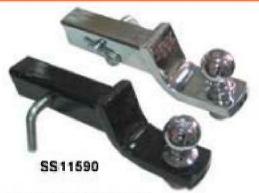

Ball Mount Kit with Pin Drop hitch fitted with zinc plated 5/8" bent hitch pin with clip & 50mm chrome plated trailer ball. SS11590-CH : Chrome Plated

SS11590-BK : Black Enamel Finish. Available with or without ball.